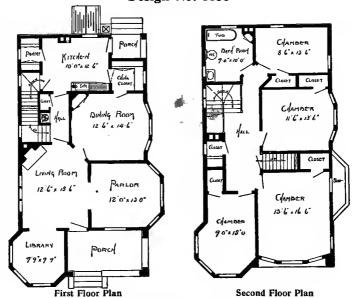

Design No. 2003

First Floor Plan

Second Floor Plan

#### Size: Width, 19 feet 10 inches; length, 38 feet, exclusive of porches

Blue prints consist of basement plan; first and second floor plans; front, two side elevations; wall sections and all necessary interior details. Specifications consist of about twenty pages of typewritten matter.

Full and complete working plans and specifications of this house will be furnished for \$5.00. Cost of this house is from about \$2,550,00 to about \$2,800.00, according to the locality in which it is built.